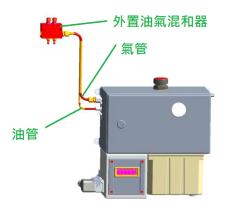

## Oil/air Mixing distributor, 2-fold, with vent unit, for GPO

external installation

- For spindle bearing lubrication
- Chamber Volume for each channel: 0.03 C.C.